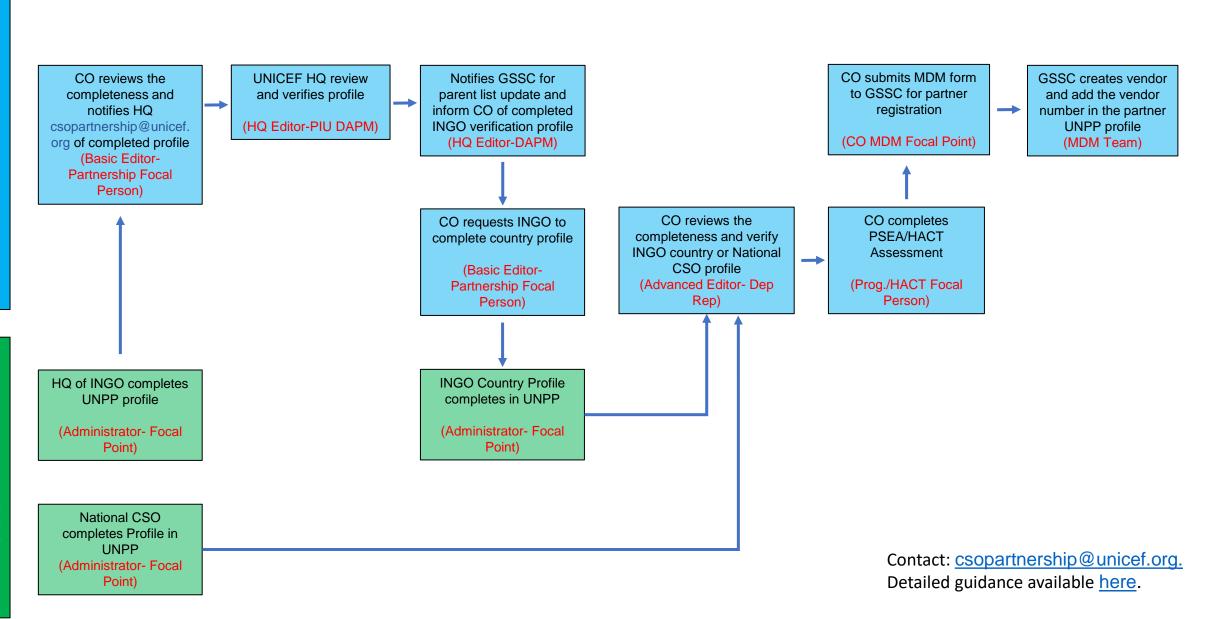

National CSOs comprise national NGOs, community-based organizations, academic institutions and Red Cross/Crescent National Societies

|                                                                      | 1. CSO DECLARATION AND PROFILE                                                              |                                                                                                          | 2. UNICEF DUE DILIGENCE VERIFICATION                                                                                                                                                                                                                                                                                                                                                    |                                                                                                                                                                                                                                                                                                                                                                                                                                                                                                                                                                                                                                                                                                                                                                                                                                                                                                                                                                                                       | 3. UNICEF MASTER<br>DATA MANAGEMENT                                                                                                                                                      |
|----------------------------------------------------------------------|---------------------------------------------------------------------------------------------|----------------------------------------------------------------------------------------------------------|-----------------------------------------------------------------------------------------------------------------------------------------------------------------------------------------------------------------------------------------------------------------------------------------------------------------------------------------------------------------------------------------|-------------------------------------------------------------------------------------------------------------------------------------------------------------------------------------------------------------------------------------------------------------------------------------------------------------------------------------------------------------------------------------------------------------------------------------------------------------------------------------------------------------------------------------------------------------------------------------------------------------------------------------------------------------------------------------------------------------------------------------------------------------------------------------------------------------------------------------------------------------------------------------------------------------------------------------------------------------------------------------------------------|------------------------------------------------------------------------------------------------------------------------------------------------------------------------------------------|
|                                                                      | National CSOs                                                                               | International CSOs                                                                                       | National CSOs                                                                                                                                                                                                                                                                                                                                                                           | International CSOs                                                                                                                                                                                                                                                                                                                                                                                                                                                                                                                                                                                                                                                                                                                                                                                                                                                                                                                                                                                    | National CSOs +<br>International CSOs                                                                                                                                                    |
| UNICEF Office UN Partner Portal (UNPP) and Partner Management Portal | All national CSOs register on UNPP, and complete an online partner declaration and profile. | All international CSOs register on UNPP, complete an online partner declaration and HQ/Country profiles. | UNICEF office reviews CSO's profile on UNPP.  If incomplete: Remind CSO to complete.  If complete and "verified" in last 5 years: No additional action necessary.  If complete but not  "verified" in last 5 years: Verify CSO, as per the UNPP guidance on verification.  All verification has been digitally completed and recorded in UNPP, no document needs to be uploaded in PMP. | <ul> <li>Step A: UNICEF office reviews International CSO's HQ profile.</li> <li>If incomplete: Remind International CSO to complete.</li> <li>If complete and "verified" in last 5 years: Skip to Step C.</li> <li>If complete but not "verified" in last 5 years: e-mail csopartnership@unicef.org</li> <li>Step B: UNICEF PIU in HQ reviews International CSO's HQ profile – within 2 working days.</li> <li>Verify International CSO's HQ profile.</li> <li>Inform requesting office and GSSC to create or update core value date in parent table and to proceed to Step C.</li> <li>Step C: UNICEF implementing office reviews International CSO's Country Profile.</li> <li>If incomplete: Remind International CSO's Country Office to complete.</li> <li>If complete and "verified" in last 5 years: No additional action necessary.</li> <li>If complete but not "verified" in last 5 years: Verify international CSO's Country profile, as per the UNPP guidance on verification.</li> </ul> | CSO's vendor record in Vision. • If CSO's due diligence verification date needs to be updated in Vision: submit MDM form with new date of core values assessment. • Otherwise: No action |

## **UNPP Due Diligence Workflow**