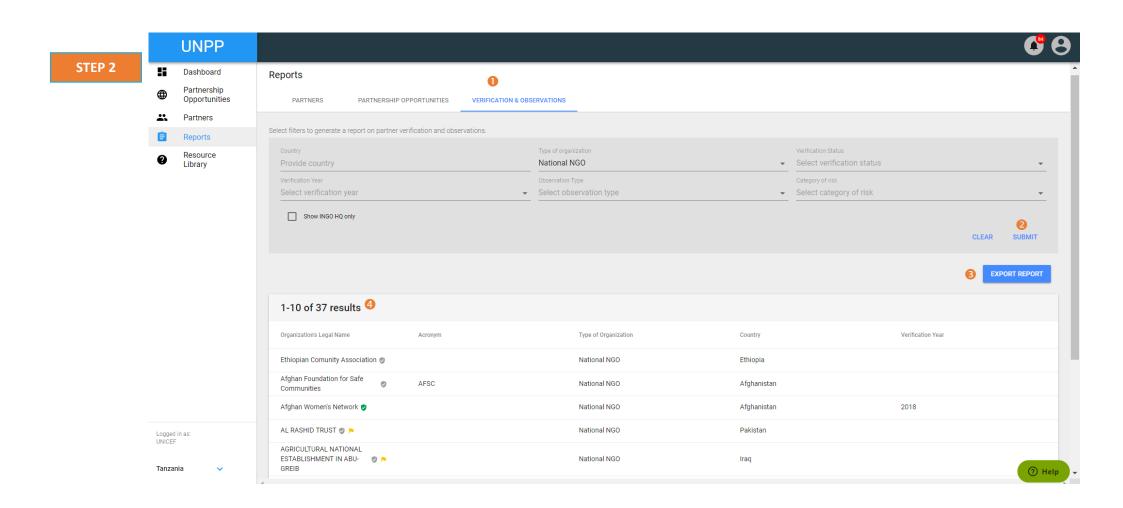

| Steps | Description   | Action                                                                                                      | Notes                                                                                                                        |
|-------|---------------|-------------------------------------------------------------------------------------------------------------|------------------------------------------------------------------------------------------------------------------------------|
| 2     | Filter/Search | Use the filters to define the parameters of the report (1) and click on 'Submit' (2) to generate the report | Click on 'Export Report' (3) to download an excel file and view details of the verification and observation report           |
|       |               | You can click on the 'Clear' icon to start a new filter for your report parameters                          | The results section will show the organizations with verification and observations that meet your search/filter criteria (4) |