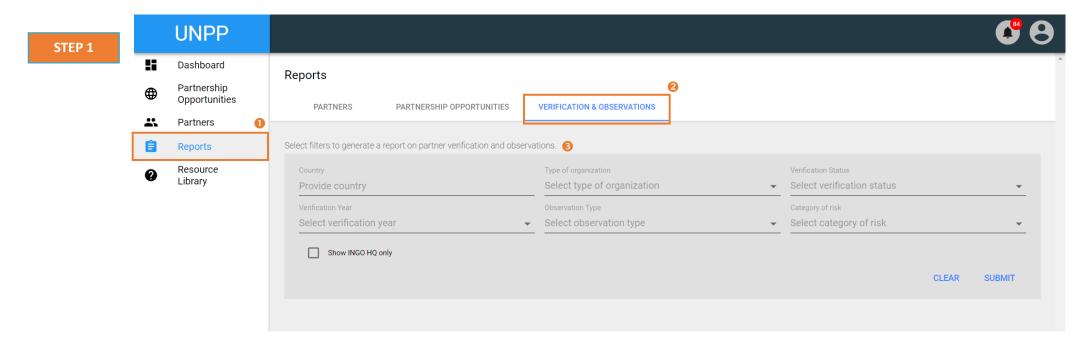

| Steps | Description | Action                                                                                                                                  | Notes                                                                                                                                                                                                                                                                                                                                                              |
|-------|-------------|-----------------------------------------------------------------------------------------------------------------------------------------|--------------------------------------------------------------------------------------------------------------------------------------------------------------------------------------------------------------------------------------------------------------------------------------------------------------------------------------------------------------------|
| 1     | Reports     | On the left navigation bar, click on the 'Reports' 1) icon to access the Reports Page  Click on the Verification & Observations (2) tab | This reporting feature allows you to generate reports on the verification status, observations and risk related flags/observations for partners registered partnership opportunities that were managed through the UN Partner Portal.  You can set the parameters of your report using the filters (3) on the page. You can select multiple filter options at once |